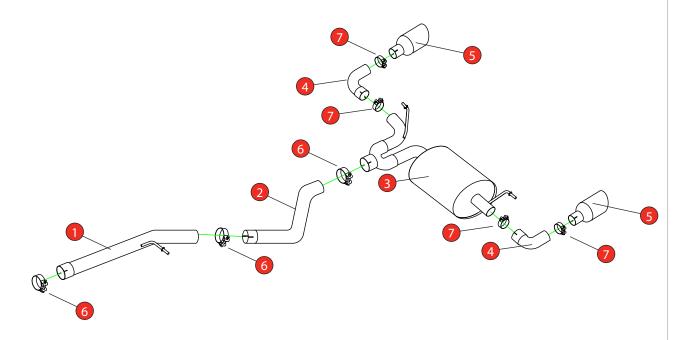

Estimated Fitting Time: 1 Hour 30 Minutes

| NO.     | PART NO.   | DESCRIPTION                     | QTY |  |
|---------|------------|---------------------------------|-----|--|
| 1       | 870BM      | Centre Pipe                     | 1   |  |
| 2       | 871BM      | Link Pipe                       | 1   |  |
| 3       | 872BM      | Rear Silencer                   | 1   |  |
| 4       | 806VW      | Trim Bend                       | 2   |  |
| 5       | Z023.10159 | Ø100mm Carbon Fibre Ascari Trim | 2   |  |
| Fit Kit |            |                                 |     |  |
| 6       | Z016.10062 | 79mm H/D Clamp                  | 3   |  |
| 7       | Z016.10070 | 65mm H/DClamp                   | 4   |  |