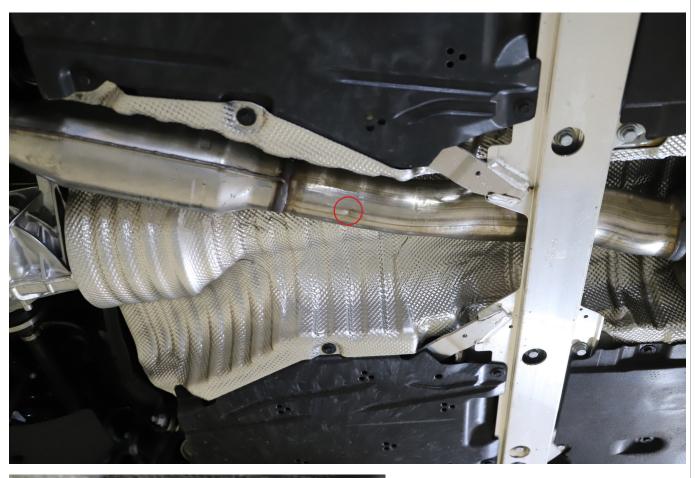

## **Cutting Instructions:**

To make it easier to cut the exhaust we reccomend remoiving it from the car. Find the indent just before the resonator to mark out the cutting line. Cut along the line and de-bur the edges. Re-fit the original GPF and fit the Scorpion GPF-back following the line diagram on the first page.