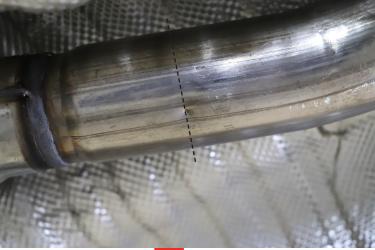

## **Cutting Instructions:**

To make it easier to cut the exhaust we reccomend remoiving it from the car. Find the indent just before the resonator to mark out the cutting line. Cut along the line and de-bur the edges. Re-fit the original GPF and fit the Scorpion GPF-back following the line diagram on the first page.